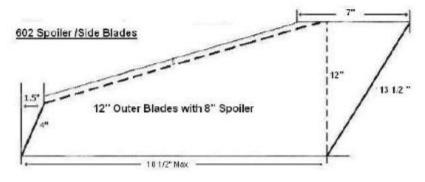

## Super Sportsman / Crate Sportsman Body Drawing

C-post (sail panels) Must be of the same shape and size on each side of car. Any openings/holes must be the same size and

- A- Measurement at top of sail panel 18" min- 25" max
- B- Measurement at bottom of sail panel 28" min 42"max
- C- Measurement of deck height 43" (Measured from ground to where spoiler meets deck)
- D- Bumper measurement. Bumper must extend a min of 20" (Measured straight down from deck lid to the bottom of bumper.)