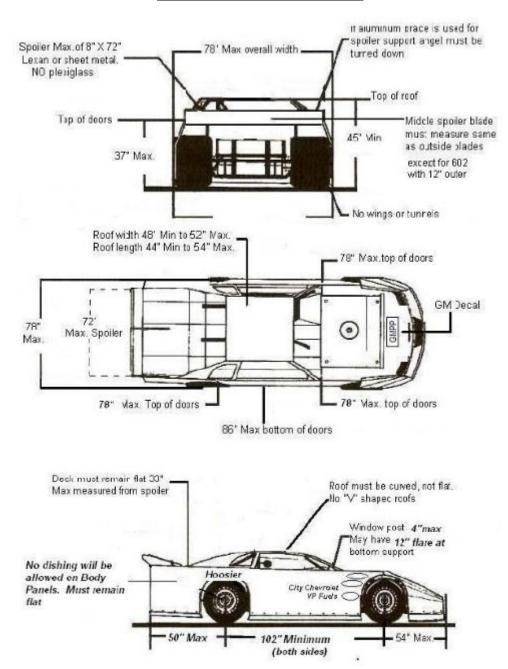

## Crate Late Model Body Drawing





## Super Sportsman / Crate Sportsman Body Drawing



C-post (sail panels) Must be of the same shape and size on each side of car. Any openings/holes must be the same size and

- A- Measurement at top of sail panel 18" min- 25" max
- B- Measurement at bottom of sail panel 28" min 42"max
- C- Measurement of deck height 43" (Measured from ground to where spoiler meets deck)
- D- Bumper measurement. Bumper must extend a min of 20" (Measured straight down from deck lid to the bottom of bumper.)

Made out of sheet metal.

SECA officials may request body alterations to your cars at anytime without notice as seen fit.