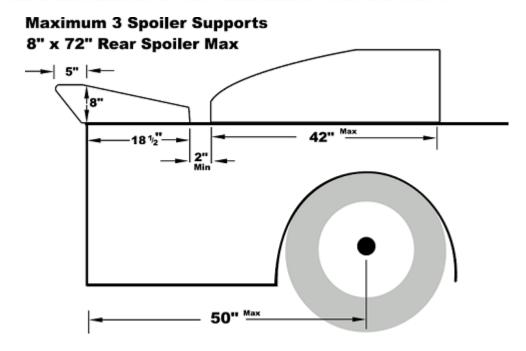

## Crate Late Model Body Drawing

## Super Sportsman / Crate Sportsman Body Drawing

C-post (sail panels) Must be of the same shape and size on each side of car. Any openings/holes must be the same size and

- A- Measurement at top of sail panel 18" min- 25" max
- B- Measurement at bottom of sail panel 28" min 42"max
- C- Measurement of deck height 43" (Measured from ground to where spoiler meets deck)
- D- Bumper measurement. Bumper must extend a min of 20" (Measured straight down from deck lid to the bottom of bumper.)