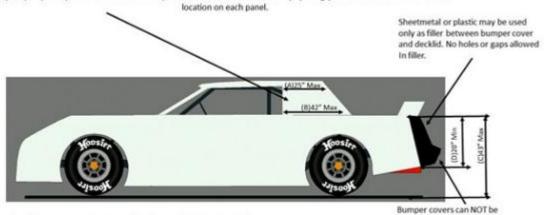

## Super Sportsman / Crate Sportsman Body Drawing

C-post (sail panels) Must be of the same shape and size on each side of car. Any openings/holes must be the same size and

- A- Measurement at top of sail panel 18" min- 25" max
- B- Measurement at bottom of sail panel 28" min 42"max
- C- Measurement of deck height 43" (Measured from ground to where spoiler meets deck)
- D- Bumper measurement. Bumper must extend a min of 20" (Measured straight down from deck lid to the bottom of bumper.)