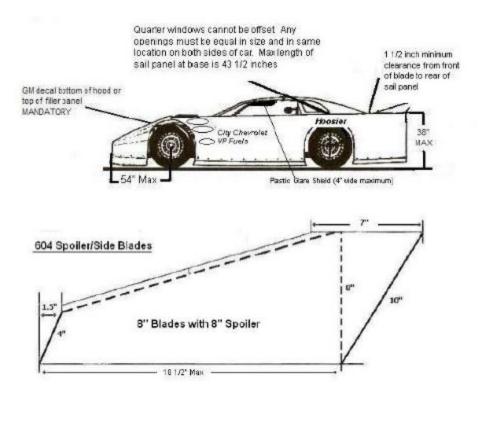

## Super Sportsman / Crate Sportsman Body Drawing

C-post (sail panels) Must be of the same shape and size on each side of car. Any openings/holes must be the same size and

- A- Measurement at top of sail panel 18" min- 25" max
- B- Measurement at bottom of sail panel 28" min 42"max
- C- Measurement of deck height 43" (Measured from ground to where spoiler meets deck)
- D- Bumper measurement. Bumper must extend a min of 20" (Measured straight down from deck lid to the bottom of bumper.)